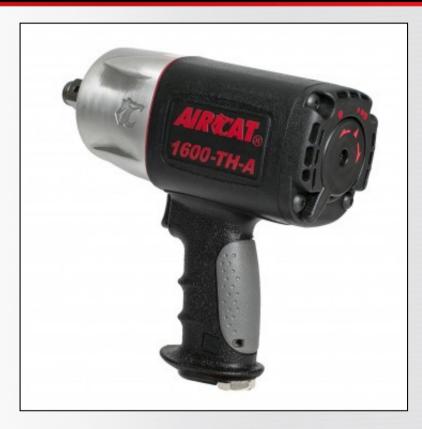

## 1600-TH-A

## **3/4" COMPOSITE IMPACT WRENCH**

## **FEATURES**

- Provides 1,400 ft-lb maximum torque and 1,600 ft-lb of loosening torque
- Hard hitting "Super Clutch" twin hammer mechanism
- Best suited for bus/large automotive use, large agricultural service vehicles, large bolt assembly
- Patented ergonomically designed handle
- Patented quiet tuned exhaust (86 dBA)
- Patented easy operation flip lever forward and reverse
- Combined through hole and friction ring socket retainer