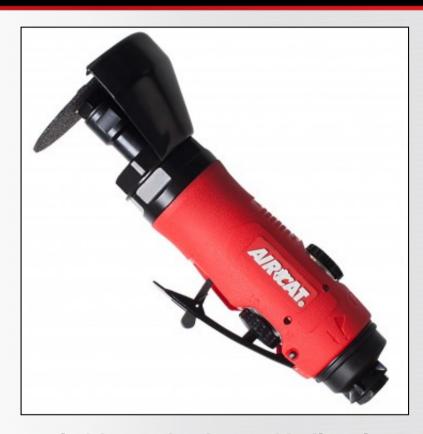

## .5 HP 3" REVERSIBLE CUT-OFF TOOL

## **FEATURES**

- 18,000 RPM Free speed
- .5 HP Motor
- Wheel directional change on top of grip allows operator to change the direction of sparks
- Speed control switch located under the trigger for added control
- Cuts 3/8" rolled steel or 18 gauge steel sheet
- Impact resistant, composite housing
- Extra heavy duty dual spindle bearings for added reliability
- Patented muffler design reduces noise level to (88 dBA)