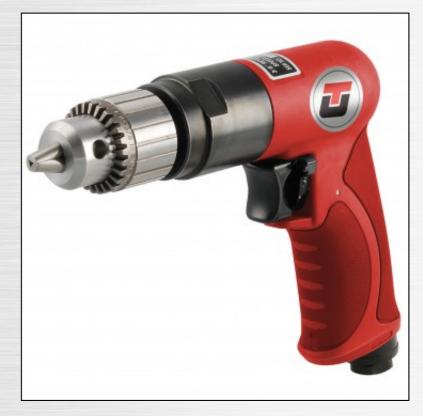

## UT8833R-1 3/8" REVERSIBLE DRILL

## **FEATURES**

- 0.75 HP Motor for extra stall resistance
- Double injection ergonomically advanced housing and grip
- Variable speed trigger with reverse on both sides
- Patented silencer reduces noise to 83 dBA
- Precision machined planetary gears with needle bearings
- Steel gear case for added durability
- · Best for: Heavy duty continuous drilling