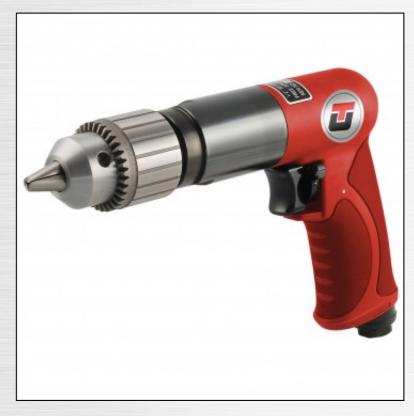

## UT8840R-1 1/2" REVERSIBLE DRILL

## **FEATURES**

- 0.65 HP Motor for extra stall resistance
- Double injection ergonomically advanced housing and grip
- Variable speed trigger with reverse on both sides
- Patented silencer reduces noise to 83 dBA
- Precision machined planetary gears with needle bearings
- Steel gear case for added durability
- · Best for: Heavy duty continuous drilling

## **SPECIFICATIONS**

| Motor (HP)           | 0.75   |
|----------------------|--------|
| Motor (kW)           | 0.51   |
| Speed (RPM)          | 800    |
| Exhaust              | Handle |
| Chuck (in.)          | 1/2"   |
| Weight (lbs.)        | 2.9    |
| Weight (kg.)         | 1.3    |
| Length (in.)         | 8.50   |
| Length (mm)          | 216    |
| Air Inlet (in.)      | 1/4    |
| Rec. Hose Size (in.) | 3/8    |
| Air Cons. (cfm)      | 14     |
| Avg. Air Cons (cfm)  | 3.5    |