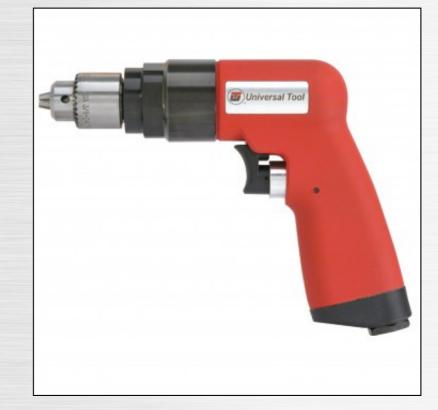

## **FEATURES**

- 0.9 HP Motor for ultimate stall resistance
- Fully caged gears with needle bearings for ultimate reliability
- Ported throttle valve for ultimate control and reliability
- Through handle exhaust with built-in silencing system
- Advanced ergonomic handle design with insulated coating for maximum operator comfort
- Jacobs® industrial chuck for accuracy and durability
- Best for: Continuous high speed precision drilling in alloys

| SPECIFICATIONS       |        |
|----------------------|--------|
| Motor (HP)           | 0.9    |
| Motor (kW)           | 0.66   |
| Throttle Style       | Ported |
| Speed (RPM)          | 6,000  |
| Exhaust              | Handle |
| Chuck (in.)          | 1/4"   |
| Weight (lbs.)        | 2.0    |
| Weight (kg.)         | 0.9    |
| Length (in.)         | 7.60   |
| Length (mm)          | 193    |
| Air Inlet (in.)      | 1/4    |
| Rec. Hose Size (in.) | 3/8    |
| Air Cons. (cfm)      | 18.4   |
| Avg. Air Cons (cfm)  | 4.6    |

## (800) 356-3392

**UT8894** 

1/4" DRILL