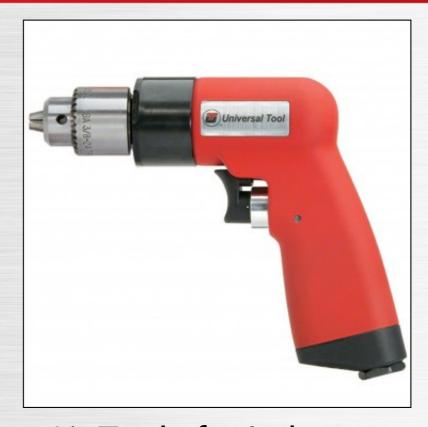

## **FEATURES**

- 0.9 HP Motor for ultimate stall resistance
- Double front bearing spindle for smooth operation and durability
- High speed for the fastest work in lighter weight materials
- Through handle exhaust with built-in silencing system
- Advanced ergonomically designed handle with "Softouch" coating offers ultimate comfort and reduced vibration
- Jacobs® industrial chuck for accuracy and durability
- Best for: Fast drilling in alloys and other light materials

## **SPECIFICATIONS**

| Motor (HP)           | 0.9    |
|----------------------|--------|
| Motor (kW)           | 0.66   |
| Throttle Style       | Ported |
| Speed (RPM)          | 20,000 |
| Exhaust              | Handle |
| Chuck (in.)          | 1/4"   |
| Weight (lbs.)        | 2.0    |
| Weight (kg.)         | 0.9    |
| Length (in.)         | 7.60   |
| Length (mm)          | 193    |
| Air Inlet (in.)      | 1/4    |
| Rec. Hose Size (in.) | 3/8    |
| Air Cons. (cfm)      | 18.4   |
| Avg. Air Cons (cfm)  | 4.6    |